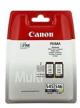

Which of these is the most expensive per 100ml unit?

A: Canon Genuine Ink Cartridges PG-545/CL-546 2-pack (1 x black, 1 x colour, each 8ml) from Amazon

B: CHANEL N°5 Eau de Parfum Spray, 50ml from John Lewis

A: Canon Genuine Ink Cartridges PG-545/CL-546 2-pack (1 x black, 1 x colour, each 8ml) from Amazon

B: CHANEL N°5 Eau de Parfum Spray, 50ml from John Lewis

C: Moet & Chandon Brut Imperial 75cl from Sainsbury's

#### Answer A: Canon Genuine Ink Cartridges PG-545/CL-546 2-pack

Canon Genuine Ink Cartridges PG-545/CL-546 2-pack (1 x black, 1 x colour, 8ml each) was £27.15 at Amazon which works out at £169.69 per 100ml