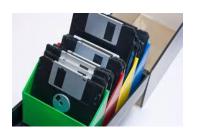

How many different types of birds are mentioned in this song?

A: Five

B: Six

C: Seven

Which of these has the largest storage capacity?

A: 40,000 3½-inch floppy disks

B: 10 standard DVDs

C: 64GB USB flash drive

Which of these has the largest storage capacity?

A: 40,000 3½-inch floppy disks

C: 64GB USB flash drive

#### Answer C: 64GB USB flash drive

The standard 3½-inch floppy disk had a capacity of 1.44MB so it would take nearly 45,000 of them to match the equivalent storage capacity of a 64GB USB flash drive which can be bought today for under £10.

A standard DVD has a storage capacity of 4.7GB so it would take 14 of them to match the equivalent storage capacity of a 64GB USB flash drive.

When sending a photo by WhatsApp what does tapping on this icon do?